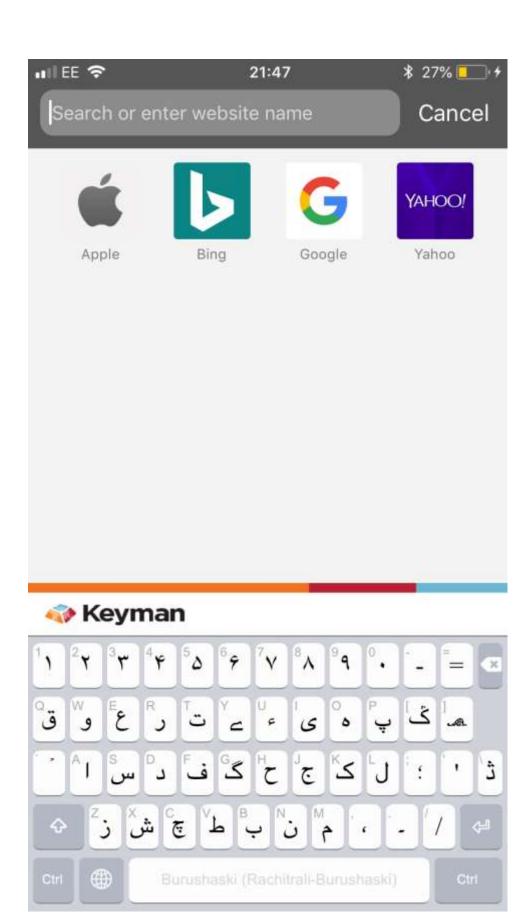

## Go to Add a New Keyboard

Download the **Burushaski** keyboard from the Keyman repository

| I EE 🗢                                     | 21:46      | \$ 26% <b>-</b> |
|--------------------------------------------|------------|-----------------|
| Keyboards Add N                            | ew Keyboar | rd              |
| Breton<br>EuroLatin2 Keyboard              |            |                 |
| Bua<br>Tchad                               |            |                 |
| Buduma<br><sub>Tchad</sub>                 |            |                 |
| Bulgarian<br><sup>Bulgarian</sup>          |            |                 |
| Bullom So                                  |            |                 |
| Bumthangkha                                |            | >               |
| Bura-Pabir<br><sub>Naija NFD</sub>         |            |                 |
| Burmese<br>Burmese                         |            |                 |
| <b>Burushaski</b><br>Rachitrali-Burushaski |            |                 |
| Buso<br>Tchad                              |            |                 |
| Cappadocian Greek                          | 6          |                 |
| Carrier<br><sub>Dakelh</sub>               |            |                 |
| Carrier, Southern                          |            | >               |
| Catalan                                    |            |                 |

Now you can type in your language!

Please send all questions and general enquiries to <u>david@burushaski-ls.com</u>